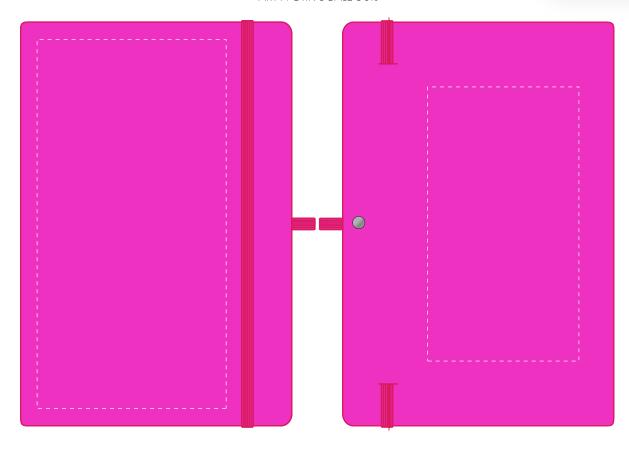

## **PANTONE REFERENCE(S)**

- Colour 1
- Colour 1
- Colour 1
- Colour

ARTWORK SCALE 50%

CENTRED TO PRINT AREACENTRED TO NOTEBOOK

The dashed line is to demonstrate print area and will not appear on your printed item

ARTWORK SCALE 100%

Max print area: 145mm x 80mm

ARTWORK SCALE 100%

Max print area: 195mm x 100mm